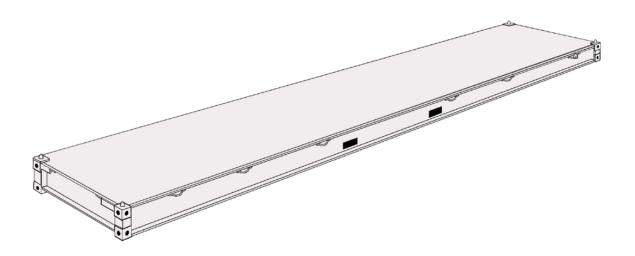

## 40' Platform

## **Details**

- mainly used to carry goods which, because of their dimensions or weight, cannot be carried in a closed container
- suitable for extremely heavy-duty
- cargo is secured via different lashing bars on the outside profile of the bottom side rail