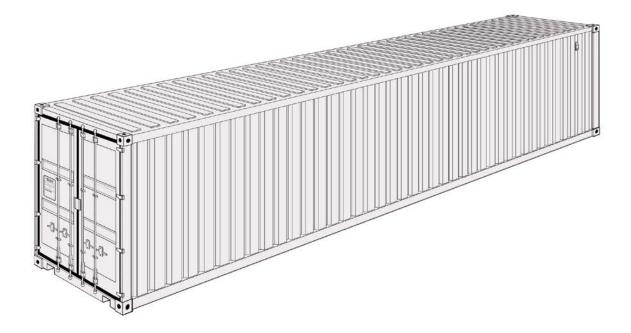

## Type of container 40' Dry Van

## Details

- opens at the rear and has two leaf doors
- suitable for transport and storage
- primarily used to transport general cargo and most suitable for unit loads
- often referred to as general purpose as they are able to carry most goods
- other terms: Dry Cargo Container, Standard Container or Box