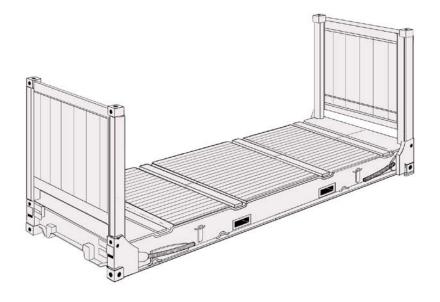

## 20' Flat Rack

## **Details**

- heavy duty base construction
- designed to carry heavy cargo usually out of gauge (length, width or height)
- the two end walls can be either fixed or folding
- flush folding designs allow the flat rack to be used as a Platform
- in contrast to a Platform, loaded Flats can be stacked on top of each other.
- they can be loaded from the top or
- folded Flat Racks can be bundled to reduce empty positioning costs