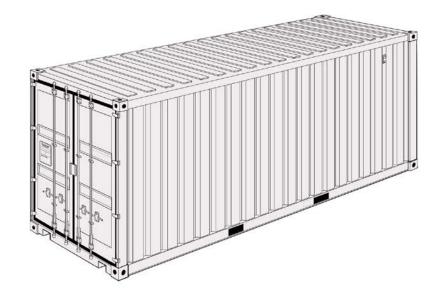

## Type of container **20´Dry Van**

## Details

- opens at the rear and has two leaf doors
- suitable for transport and storage
- primarily used to transport general cargo and most suitable for unit loads
- often referred to as general purpose as they are able to carry most goods
- other terms: Dry Cargo Container, Standard Container or Box