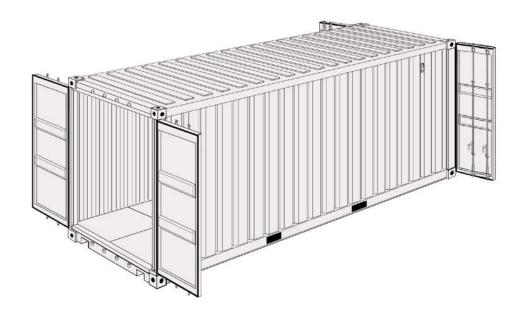

## 20' Double Door

## **Details**

- two leaf doors at both ends
- can be entered, loaded or discharged from both ends
- ideal for storage of goods and can also be separated into compartments

| Outside demensions |    |              |  |
|--------------------|----|--------------|--|
| length             | mm | 6058         |  |
|                    | ft | 19' 10 1/2'' |  |
| width              | mm | 2438         |  |
|                    | ft | 8'           |  |
| height             | mm | 2591         |  |
|                    | ft | 8' 6"        |  |