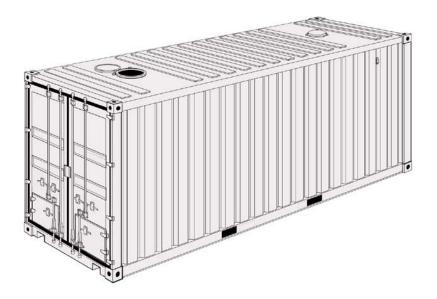

## 20' Bulker

## **Details**

- specifically used to carry dry bulk cargo such as malt, coffee and fertilizer
- fitted with loading hatches in the roof and discharge hatches usually in the lower door or front wall
- if necessary, Standard Containers can be used as Bulk Containers by fitting them with inlets or liner bags